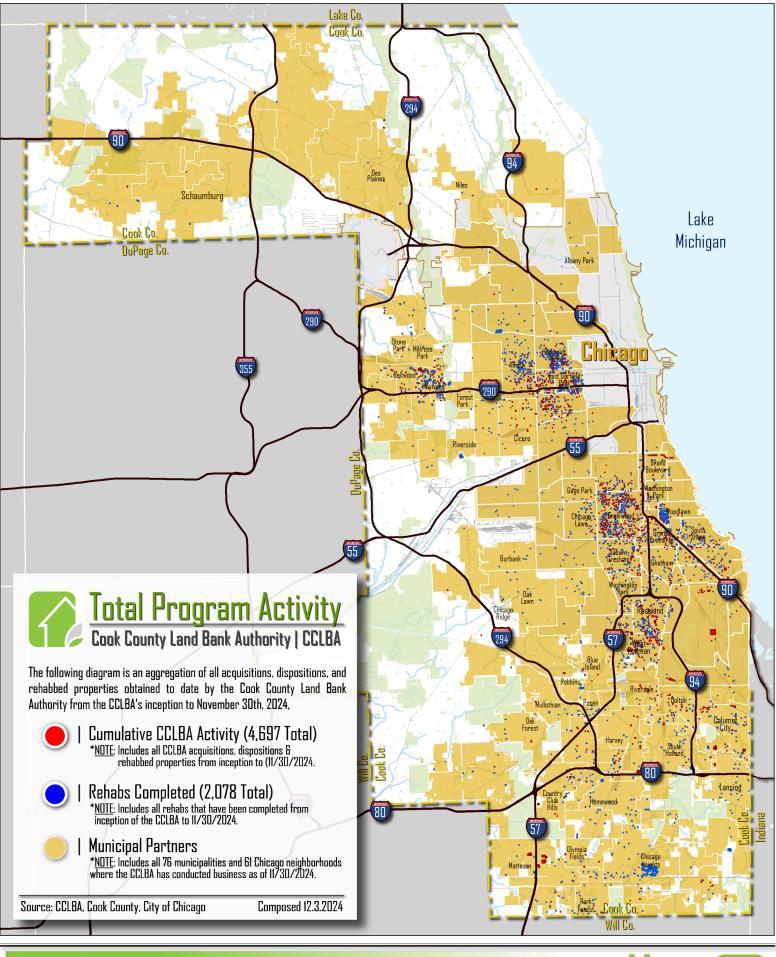

# COOK COUNTY LAND BANK AUTHORITY | CORE BUSINESS ACTIVITIES

| FY2024 Core Business Activities (December 1st, 2023 – November 30th, 2024) |                                |             |              |        |       |  |  |  |
|----------------------------------------------------------------------------|--------------------------------|-------------|--------------|--------|-------|--|--|--|
| Metric                                                                     | FY2024 Goals                   | oleted      | d In Progres |        |       |  |  |  |
| Acquisition                                                                | 500 598                        |             |              | 1,308  |       |  |  |  |
| Disposition                                                                | 250                            | 37          | <i>'</i> 6   |        | 233   |  |  |  |
| Rehab                                                                      | 250                            | 29          | 94           |        | 544   |  |  |  |
| Cumulative Core Business Outcomes (as of 11/30/2024)                       |                                |             |              |        |       |  |  |  |
| Community Wealth                                                           | Community Wealth \$226,073,115 |             |              |        |       |  |  |  |
| Scavenger Sale – County                                                    | Redemptions                    |             | \$           | 31,292 | 2,682 |  |  |  |
| Cumulative Core Business Activities (as of 11/30/2024)                     |                                |             |              |        |       |  |  |  |
| Acquisition                                                                | 4,697                          | Demolition  |              |        | 188   |  |  |  |
| Disposition                                                                | 2,642                          | Rehab       |              |        | 2,078 |  |  |  |
| Inventory                                                                  | 2,055                          | Reactivated |              |        | 2,028 |  |  |  |

# COOK COUNTY LAND BANK ACTIVITY | FISCAL YEAR 2024 Q4

The following table is a breakdown of all Cook County Land Bank Activity conducted within the fourth quarter of the 2024 fiscal year. It includes an itemization of all CCLBA acquisitions, dispositions, demolitions, and completed rehabs by neighborhoods located in the City of Chicago and suburban municipalities within Cook County. A summary page of all activity can be found

on the preceding page as well as a map of all activity from the Land Bank's inception. In total, there were **119** parcels acquired this fiscal quarter, **39** parcels were sold, **1** was demolished, and **45** were successfully rehabbed and occupied.